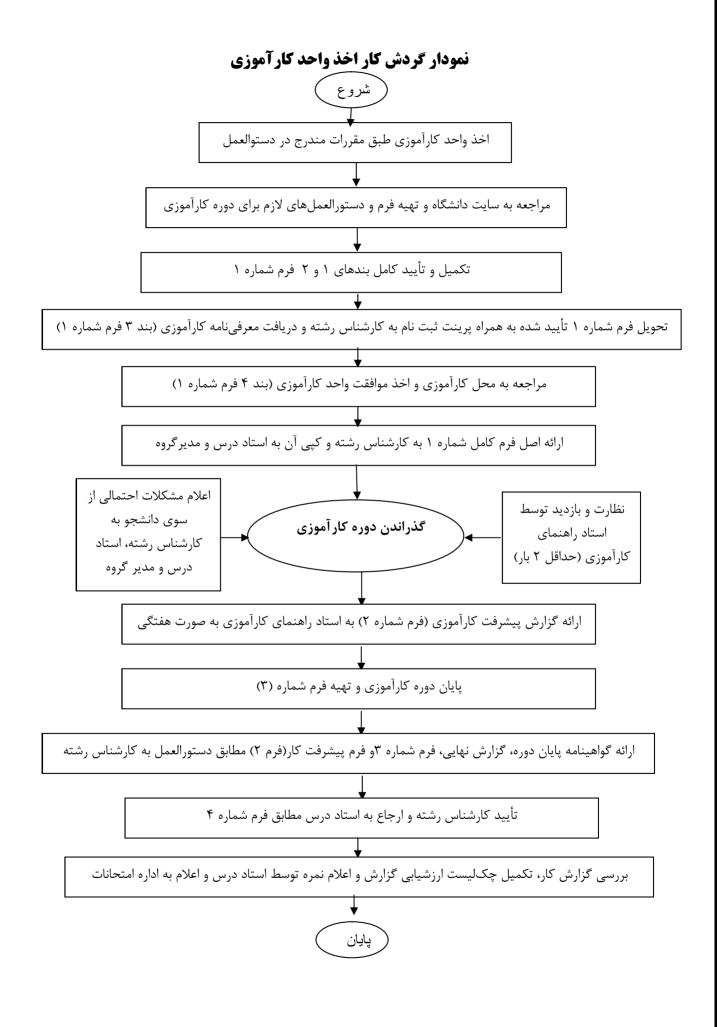

### مراحل اخذ واحد كارآموزي

- ۱- اخذ واحد کارآموزی با رعایت حداقل ۱۰۰ واحد گذرانده شده توسط دانشجو
- ۲- مراجعه به سایت دانشگاه و دریافت فرمهای کارآموزی و دستورالعملهای لازم
  - ۳- امضای قسمت اول فرم شماره یک (تعهد دانشجو) توسط دانشجو
- ۴- مراجعه به استاد درس کارآموزی و مدیر گروه مربوطه جهت تأیید و امضای قسمت دوم فرم شماره یک
- ۵- مراجعه به محل کارآموزی جهت اخذ تأیید ضمنی سرپرست کارگاه/ واحد صنعتی/ سازمان مربوطه بـرای شروع دوره کارآموزی
- ۶- ارائه فرم شماره ۱ که قسمتهای اول و دوم آن تکمیل و امضاء شده است به همراه پرینت ثبتنام به
   کارشناس رشته جهت صدور معرفینامه به محل کارآموزی
- تذکر: زمان شروع کارآموزی بایستی بعد از تاریخ صدور معرفینامه از طرف دانشگاه با هماهنگی استاد درس و سرپرست کارآموزی باشد.
  - ۷- اخذ موافقت محل کارآموزی و اعلام به کارشناس رشته، استاد راهنما و مدیر گروه
- ۸- شروع کارآموزی و ارائه گزارش پیشرفت کارآموزی که به تایید سرپرست کارآموزی رسیده باشد به استاد
   راهنمای کارآموزی توسط دانشجو مطابق فرم شماره ۲
- تذکر: درصورت وجود هرگونه مشکل احتمالی در محل کارآموزی دانشجو بایستی سریعاً مراتب را به کارشناس رشته اطلاع دهد.
  - ۹- پس از پایان دوره کارآموزی دانشجو نسبت به تکمیل و تأیید فرم شماره ۳ اقدام نماید.
    - ۱۰ تهیه گواهینامه پایان دوره کارآموزی تأیید شده از طرف محل کارآموزی
  - ۱۱- تنظیم گزارش نهایی کارآموزی با هماهنگی استاد کارآموزی مطابق دستورالعمل تنظیم گزارش کارآموزی
- ۱۲- ارائه گزارش نهایی، فرم شماره ۳ تأیید شده و گواهینامه پایان دوره کارآموزی و فـرم پیـشرفت کـار بـه کارشناس رشته جهت ارجاع مدارک به استاد راهنما (بند ۱ فرم شماره ۴)
- ۱۳- تحویل یک نسخه از گزارش نهایی کارآموزی به استاد راهنما و اعلام نظر استاد راهنما و تکمیل چکلیست گزارش کار توسط ایشان
- ۱۴- تحویل ۲ نسخه ازگزارش کارآموزی صحافی شده به همراه فرم شماره ۴ (که بنید ۱ و۲ آن کامل شده باشد) و سایر مدارک به کارشناس رشته
  - ۱۵- درخواست صدور فرم اعلام نمره توسط کارشناس(بند ۳ فرم شماره ۴)
  - ۱۶ اعلام نمره نهایی توسط استاد درس بر اساس مستندات و ارزیابی استاد راهنما از دانشجو